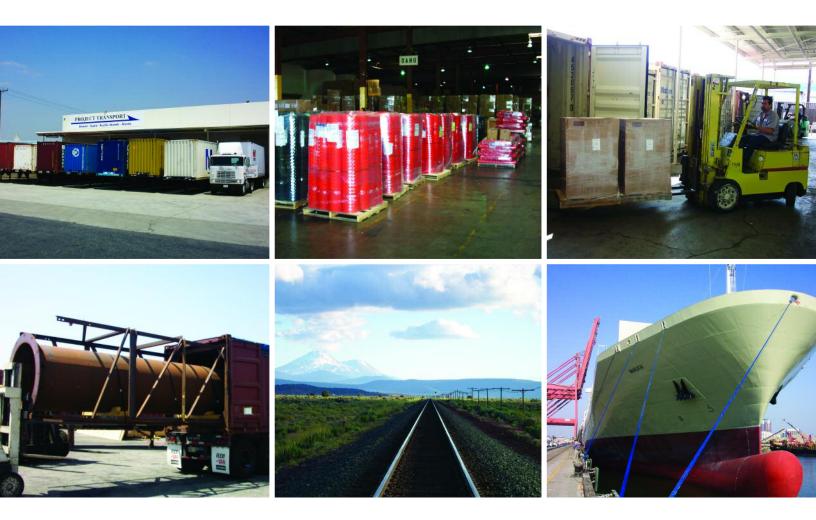

# **PROJECT TRANSPORT**

Project Transport is your specialist for shipping from the U.S. mainland and Canada to Hawaii, Guam, the Pacific Islands, and Alaska. Our nationwide trucking, intermodal, air, and vessel networks provide you with true door-to-door shipping services. We handle most types of freight, including less-than-container load (LCL), full-container load (FCL), break-bulk, oversized and heavyweight cargo. We also have the expertise to handle your most ambitious, demanding project shipments.

# Less-Than-Container Load & Full-Container Load

- **Door-to-door service to and from any address in the U.S. and Canada**
- Multi-modal transportation network (truck, rail, ocean, air)
- Specialized containers including open tops, platforms, and flat racks
- Electronic shipment tracking from origin through final delivery
- > Automated transit notifications via e-mail or facsimile
- Timely, competitive pricing and rate quotations
- Instant, web-based LCL freight rates for after-hours or weekend bidding
- Whether it's one carton or a container-load, every shipment receives priority service!

## **Specialized Handling**

- Export packing, crating, bracing, loading, lashing and stevedoring
- Heavy lift services land-based cranes and floating barge derricks
- Specialized heavy and oversized trucking, with permits and pilot car services
- Hazardous materials handling, documenting and shipping
- Route planning and police escorts for extra tall, wide, or heavy items
- Flat racks, platforms, RORO, and break-bulk cargo handling
- Marine cargo surveying and insurance provisions for high value items