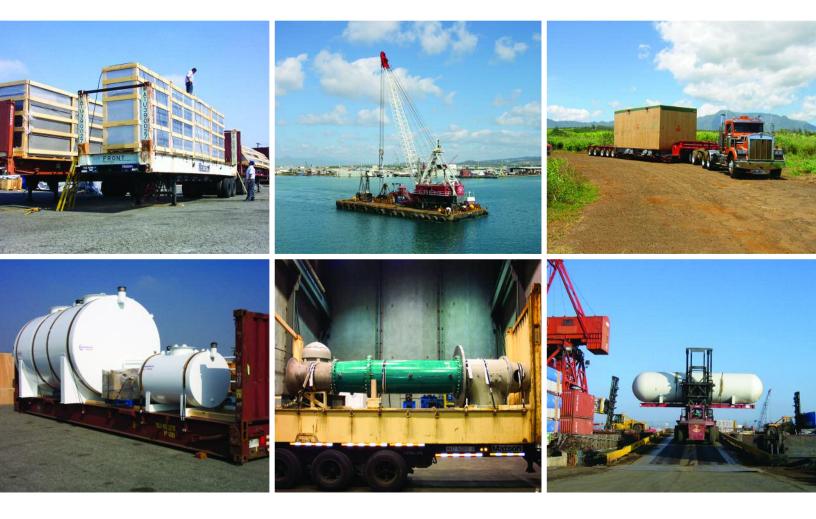

# **Project Logistics**

Project Transport is a single-source, turnkey solution for transporting all components of construction projects. We service many industries including general contracting, engineering, manufacturing, drilling, public utilities, government and military. No project is too big or too small.

- Logistics services customized for your needs
- Scheduling to fit your time frame
- Specialized handling of hard-to-ship items
- **Expedited transport via air for time critical shipments**
- Review of blueprints to determine proper handling of major components
- Full or partial vessel charters
- Complete logistical execution we will arrange, monitor, and supervise the shipping of all project components, from start to finish!

## **Specialized Handling**

- Export packing, crating, bracing, loading, lashing and stevedoring
- Heavy lift services land-based cranes and floating barge derricks
- Specialized heavy and oversized trucking, with permits and pilot car services
- Hazardous materials handling, documenting and shipping
- Route planning and police escorts for extra tall, wide, or heavy items
- Flat racks, platforms, RORO, and break-bulk cargo handling
- Marine cargo surveying and insurance provisions for high value items