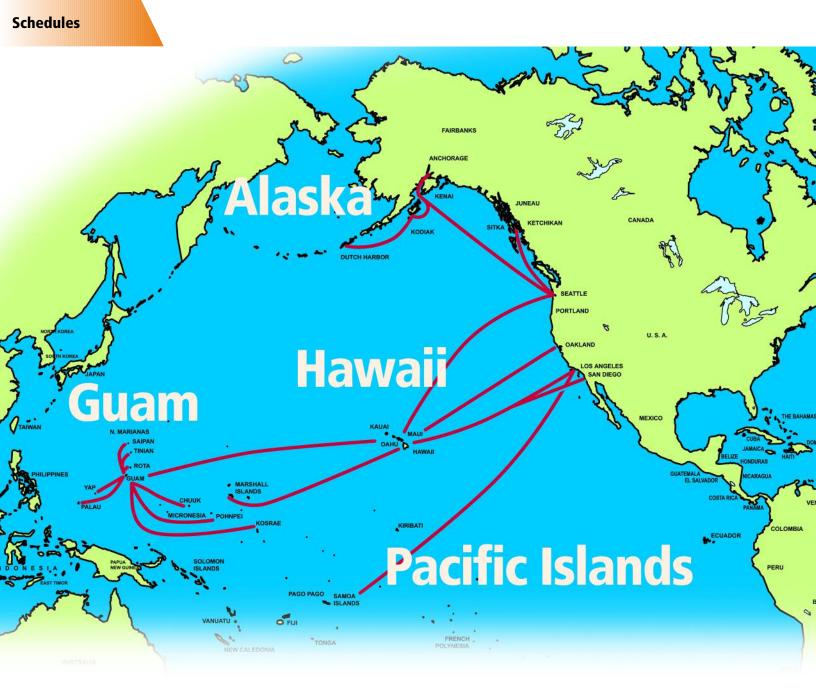

#### Mainland to Hawaii

| Transit Time                       | Honolulu | Kahului | Nawiliwili | Kawaihae | Hilo    |
|------------------------------------|----------|---------|------------|----------|---------|
| Los Angeles<br>(Saturday sailing)  | 4 days   | 10 days | 7 days     | 9 days   | 9 days  |
| Los Angeles<br>(Wednesday sailing) | 4 days   | 6 days  | 6 days     | 7 days   | 6 days  |
| Oakland<br>(Friday sailing)        | 4 days   | 6 days  | 7 days     | 7 days   | 10 days |
| Seattle<br>(Sunday sailing)        | 6 days   | 9 days  | 9 days     | 10 days  | 9 days  |
| Oakland<br>(Wednesday sailing)     | 4 days   | 7 days  | 7 days     | 8 days   | 7 days  |

#### Mainland to Alaska

|                                                   | Transit Time                          | Anchorage | Fairbanks | Kenai,<br>Kodiak | Dutch Harbor | Juneau, Sitka,<br>Ketchikan |
|---------------------------------------------------|---------------------------------------|-----------|-----------|------------------|--------------|-----------------------------|
|                                                   | Seattle/Tacoma<br>(Wednesday sailing) | 4 days    | 5 days    | 5 days           | 7 days       | 5 days                      |
|                                                   | Seattle/Tacoma<br>(Friday sailing)    | 4 days    | 5 days    | 5 days           | 7 days       | 5 days                      |
| Add one to two business days for inland delivery. |                                       |           |           |                  |              |                             |

#### Mainland to Guam & Pacific Islands

| Transit Time                       | Guam    | Northern<br>Marianas                             | *Micronesia<br>and Palau                                                           | **Marshall<br>Islands                                | Pago Pago<br>American Samoa |
|------------------------------------|---------|--------------------------------------------------|------------------------------------------------------------------------------------|------------------------------------------------------|-----------------------------|
| Los Angeles<br>(Wednesday sailing) | 12 days | Saipan 14 days<br>Tinian 16 days<br>Rota 17 days | Yap 20 days<br>Palau 21 days<br>Chuuk 22 days<br>Pohnpei 26 days<br>Kosrae 29 days | Majuro 16 days<br>Kwajalein 18 days<br>Ebeye 19 days | 15 days                     |
| Oakland<br>(Friday sailing)        | 10 days | Saipan 12 days<br>Tinian 14 days<br>Rota 15 days | Yap 18 days<br>Palau 19 days<br>Chuuk 20 days<br>Pohnpei 24 days<br>Kosrae 27 days | Majuro 18 days<br>Kwajalein 20 days<br>Ebeye 21 days | 14 days                     |

\*Bi-weekly service. \*\*Monthly service. Add one to two business days for island truck delivery.